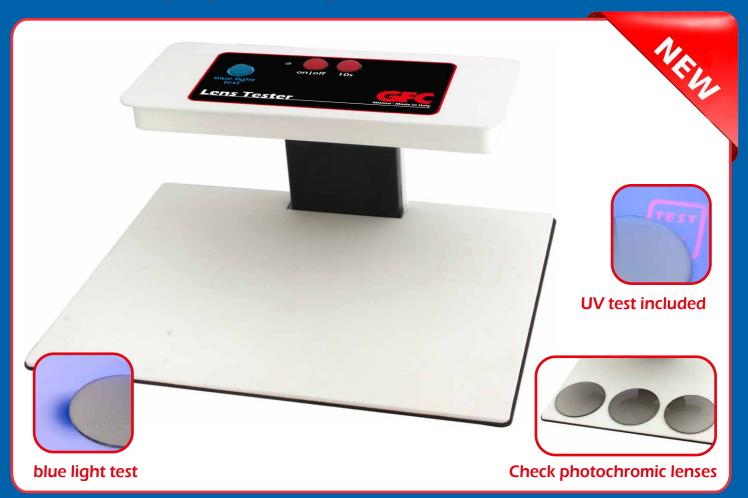

## **Lens Tester**

code A1350

PHOTOCHROMIC | UV | BLUE LIGHT | UV GLUES

## Multi Tester with long life and low consumption UV LED technology

- Suitable for quickly checking and demonstrating the photochromatism of lenses
- Suitable for quickly testing the UV protection of lenses
- Suitable for quickly testing the BLUE LIGHT protection of lenses
- Option of automatic switch off after 10 seconds
- Soft and white work area designed to help opticians handling and checking lenses
- Fit for polymerizing UV glue
- Measurements: 240x180x95mm | Weight: 1.3kg | 395ηm UV leds 405ηm Blue light
- Power Supply: Jack 5.5-2.1cc | input: 100/240V 50/60Hz 0.5A Max | Output: 12V 1.0A 12W
- CE conformity | 3 years warranty